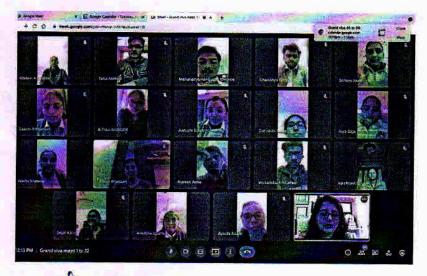

#### **Planned Test**

Online Viva was conducted on 21st December on different online platforms (What's app, Google meet, Teams) for Ist MBBS 2020 Batch. The syllabus of Paper I as per MUHS was discussed It was part of formative assessment & feedback was given to the students.

Dr. Madhur Gupta, Dr. Smita Pakhmode, Dr. U. Satya Devi, Dr. Praful Ramteke conducted the online viva.

145 students attended the same.

Ann 12/2021 Dr. Madhur Gupta Prof. & HOD Dept. of Biochemistry **DR. MADHUR GUPTA** PROFESSOR & HOD Department of Biochemistry N.K.P. Salve Institute of Medical Sciences & Research Centre and Lata Mangeshkar Hospital, Nagpur